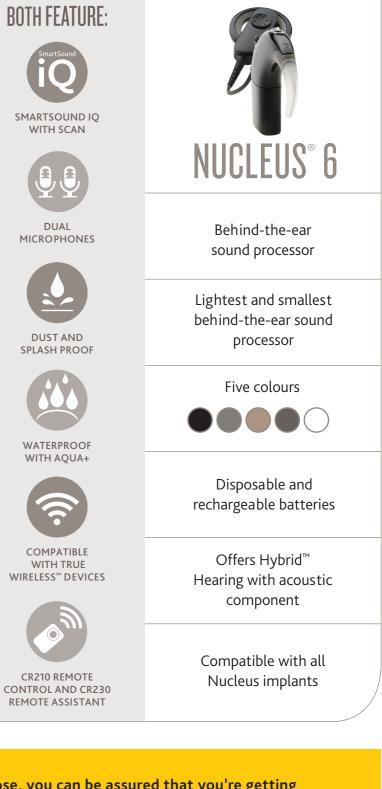

Cochlear offers a choice of two sound processors in the Nucleus portfolio :

- Kanso
- Nucleus 6

These processors share many of the same features and benefits, but they also have some important differences, giving each processor distinct advantages. Kanso is designed to maximise discretion and comfort, while Nucleus 6 is designed for a feature-rich user experience.

A smart, simple, discreet, off-the-ear sound processor with all the proven technology of the Nucleus 6 Sound Processor.

The Nucleus 6 System is our most advanced system ever, featuring breakthrough technologies designed to make your hearing journey to A+ hearing a smooth experience.

Mini Mic

Off-the-ear sound processor

Lightest and smallest off-the-ear sound processor

Disposable batteries

No acoustic component

Not compatible with Nucleus 22 implants

> Whichever device you choose, you can be assured that you're getting the great hearing performance of SmartSound<sup>®</sup> iQ with SCAN, dual microphone directionality and True Wireless<sup>™</sup> technology.