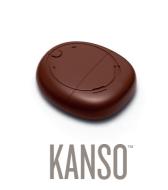

## Only Cochlear sound processors let you **RECAPTURE** the joy of A+ **HEARING**

Kanso<sup>™</sup> is Cochlear's newest sound processor. It's discreet and easy to use, without compromising on hearing performance technology.

A smart, simple, discreet, off-the-ear sound processor with all the proven technology of the Nucleus 6 Sound Processor.

The Nucleus 6 System is our most advanced system ever, featuring breakthrough technologies designed to make your hearing journey to A+ hearing a smooth experience.